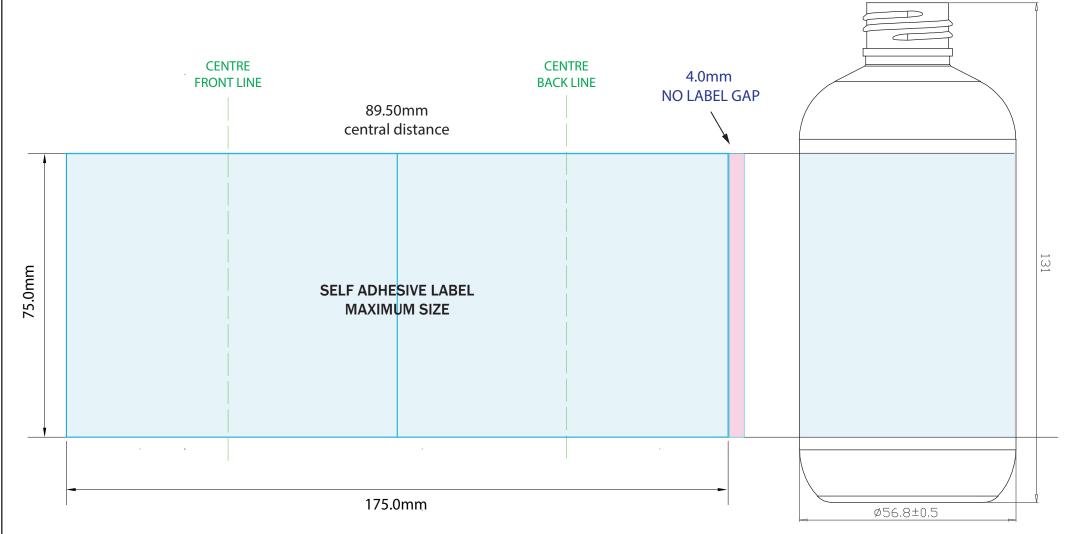

## **SUGGESTED - LABEL PANEL AREA**

GUIDE ONLY. Prior to artwork, labels and other costs, it is imperative to confirm with your chosen labelling method that this guide & sizing is suitable for your use.

Note: All dimensions and tolerances are subject to final product specification.

Bottle circumference = 179.00mm

NOT DRAWN TO SCALE Please SIZE and SUPPLY Artwork to 100%

|                                    | Vision Packaging (Aust.) Pty Limited 16 075 725 576 |                    |          | DATE: 16/05/23   |
|------------------------------------|-----------------------------------------------------|--------------------|----------|------------------|
|                                    | DRAWING ID: 119botsquatboston0250-24410             |                    | UNIT: mm |                  |
| NAME: Bottle 250mL LA Squat Boston |                                                     | MATERIAL: PET      |          |                  |
|                                    | NOMINAL FILL:                                       | 250mL              | NECK:    | 24/410           |
|                                    | BRIMFUL CAPACITY:                                   | 262.0mL +/- 10.0mL | WEIGH    | T: 25.0 +/- 2.0g |